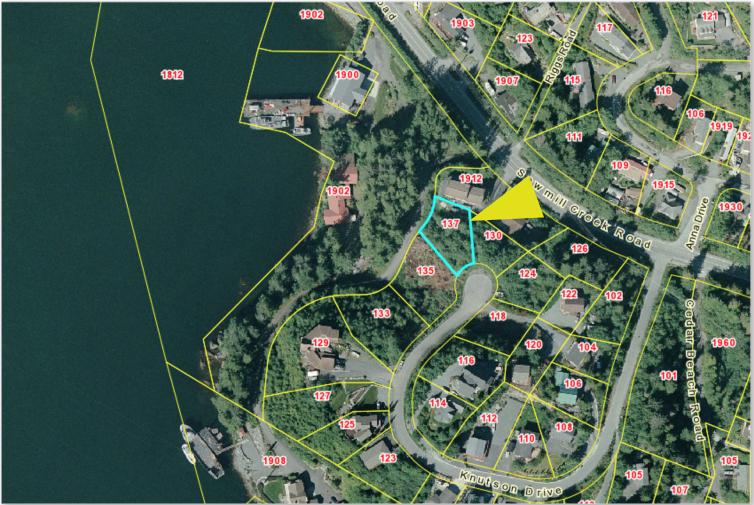

## Capture a Water View at 137 Knutson Drive \$89,000

## **KEY FEATURES**

Move forward with building plans that incorporate an elevated view of Jamestown Bay and beyond. Natural benches on this lot offer potential site for multi-level construction. Utilities are available at the cul-de-sac. Located at the end of Knutson Drive. *Access from Knutson Drive only.* 