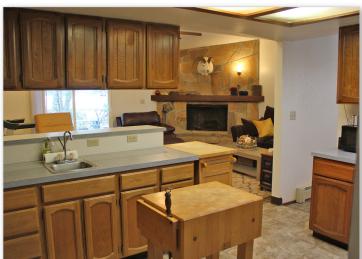

#### Convenient to School, Trail, with Opportunity for Extra Income

With a great location, close to Keet Gooshi Heen Elementary and the ball fields, this comfortable home offers opportunity for extra income or a guest apartment for family. The main home has two living areas off of the centrally located kitchen, a spacious master bedroom, and a sliding door to the back deck. A wood detailed arctic entry with window seats is warm and inviting. Access to the apartment is available here as well as a private side entrance. The property is ship shape for the new owner. A double car garage and double carport are available for parking.