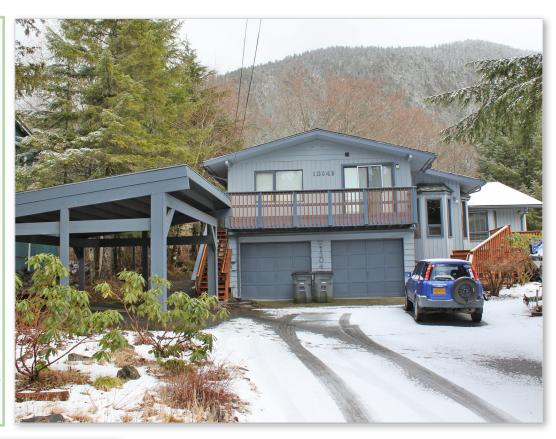

### 1304 Edgecumbe Dr. \$454,900

#### **KEY FEATURES**

**STYLE:** Single Family with

**Apartment** 

BEDROOMS: 3/1

**BATHS:** 2/1

PARKING: Garage, Caprport

On-site

**HEATING:** HWBB, Monitor,

Fireplace, Electric

STORIES: 2

LIVING SF\* ±2,281

LOT SF\* ±11,200

GARAGE SF\* ±550

**BUILT:** ±1977

MLS#:

ZONED: R1

#### Convenient to School, Trail, with Opportunity for Extra Income

With a great location, close to Keet Gooshi Heen Elementary and the ball fields, this comfortable home offers opportunity for extra income or a guest apartment for family. The main home has two living areas off of the centrally located kitchen, a spacious master bedroom, and a sliding door to the back deck. A wood detailed arctic entry with window seats is warm and inviting. Access to the apartment is available here as well as a private side entrance. The property is ship shape for the new owner. A double car garage and double carport are available for parking.